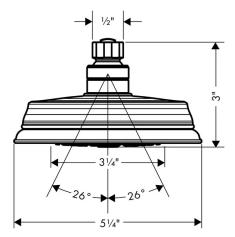

## **SPECIFICATION SHEET - fittings**

| BRAND:                         | hansgrohe                  | Product Photo: |
|--------------------------------|----------------------------|----------------|
| ORIGIN:                        | Germany                    |                |
| SERIES:                        | Metris C                   |                |
| PRODUCT<br>DESCRIPTION:        | Croma C100 overhead shower |                |
| MODEL No.                      | 04070 820                  |                |
| FINISH/COLOUR:                 | Brushed Nickel             |                |
| DIMENSIONS:                    |                            |                |
| OPTIONAL<br>MATCHING<br>PARTS: |                            |                |